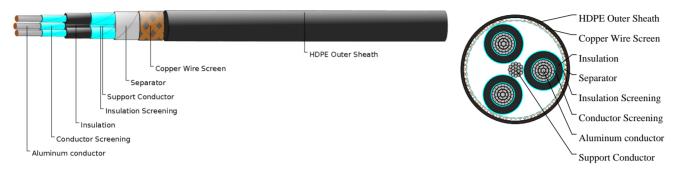

## CABLE CONSTRUCTION

Phase Conductor: Circular compacted stranded H68 aluminium to BS2627.

Conductor Screen:Extruded semi-conductive layer.

Insulation:XLPE.

Insulation Screen:Extruded semi-conductive layer.

Metallic Screen:Copper wire screen.

Separator:Semi-conductive swellable tape.

Outer Sheath:HDPE.

Support Conductor:Galvanized steel wires.

Assembly:Three XLPE insulated screened cores are bundled around the galvanized steel wires in a right hand lay.